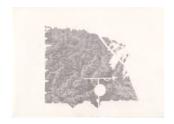

"Everywhere you look – from almost every vantage point – there are tree-covered mountains surrounding the town, looking down and reminding you that you are in the countryside. A sharp contrast between this and aspects of urbanisation. In these drawings there is a question – what defines the image – is it the mountainside, or is it the silhouettes of the shapes in front? Whether the distinctive shapes of an aerial, cables or the eaves of a Japanese building, it becomes apparent to the viewer that the negative spaces feature as prominently as the drawn area of the background. The stark whiteness of the paper creates a sharp contrast with the pencil marks describing the natural landscape in the distance."

The distinction between 'Absence' and 'Presence' within the work is psychological as well as visual. The use of a smartphone both as a camera and through its main purpose as a communication device play an integral role in this body of work. All works were drawn to scale directly from the phone screen to the paper. The connection with the outside world, specifically conversations with one person in particular re–enforce this intimate aspect and that absence during the residency. The two ideas link through technology and paradoxically the skill of draughtsmanship – capturing a very specific time and place.