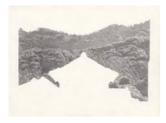

"Everywhere you look – from almost every vantage point – there are tree-covered mountains surrounding the town, looking down and reminding you that you are in the countryside. A sharp contrast between this and aspects of urbanisation. In these drawings there is a question – what defines the image – is it the mountainside, or is it the silhouettes of the shapes in front? Whether the distinctive shapes of an aerial, cables or the eaves of a Japanese building, it becomes apparent to the viewer that the negative spaces feature as prominently as the drawn area of the background. The stark whiteness of the paper creates a sharp contrast with the pencil marks describing the natural landscape in the distance."

The distinction between 'Absence' and 'Presence' within the work is psychological as well as visual. The use of a smartphone both as a camera and through its main purpose as a communication device play an integral role in this body of work. All works were drawn to scale directly from the phone screen to the paper. The connection with the outside world, specifically conversations with one person in particular re–enforce this intimate aspect and that absence during the residency. The two ideas link through technology and paradoxically the skill of draughtsmanship – capturing a very specific time and place.